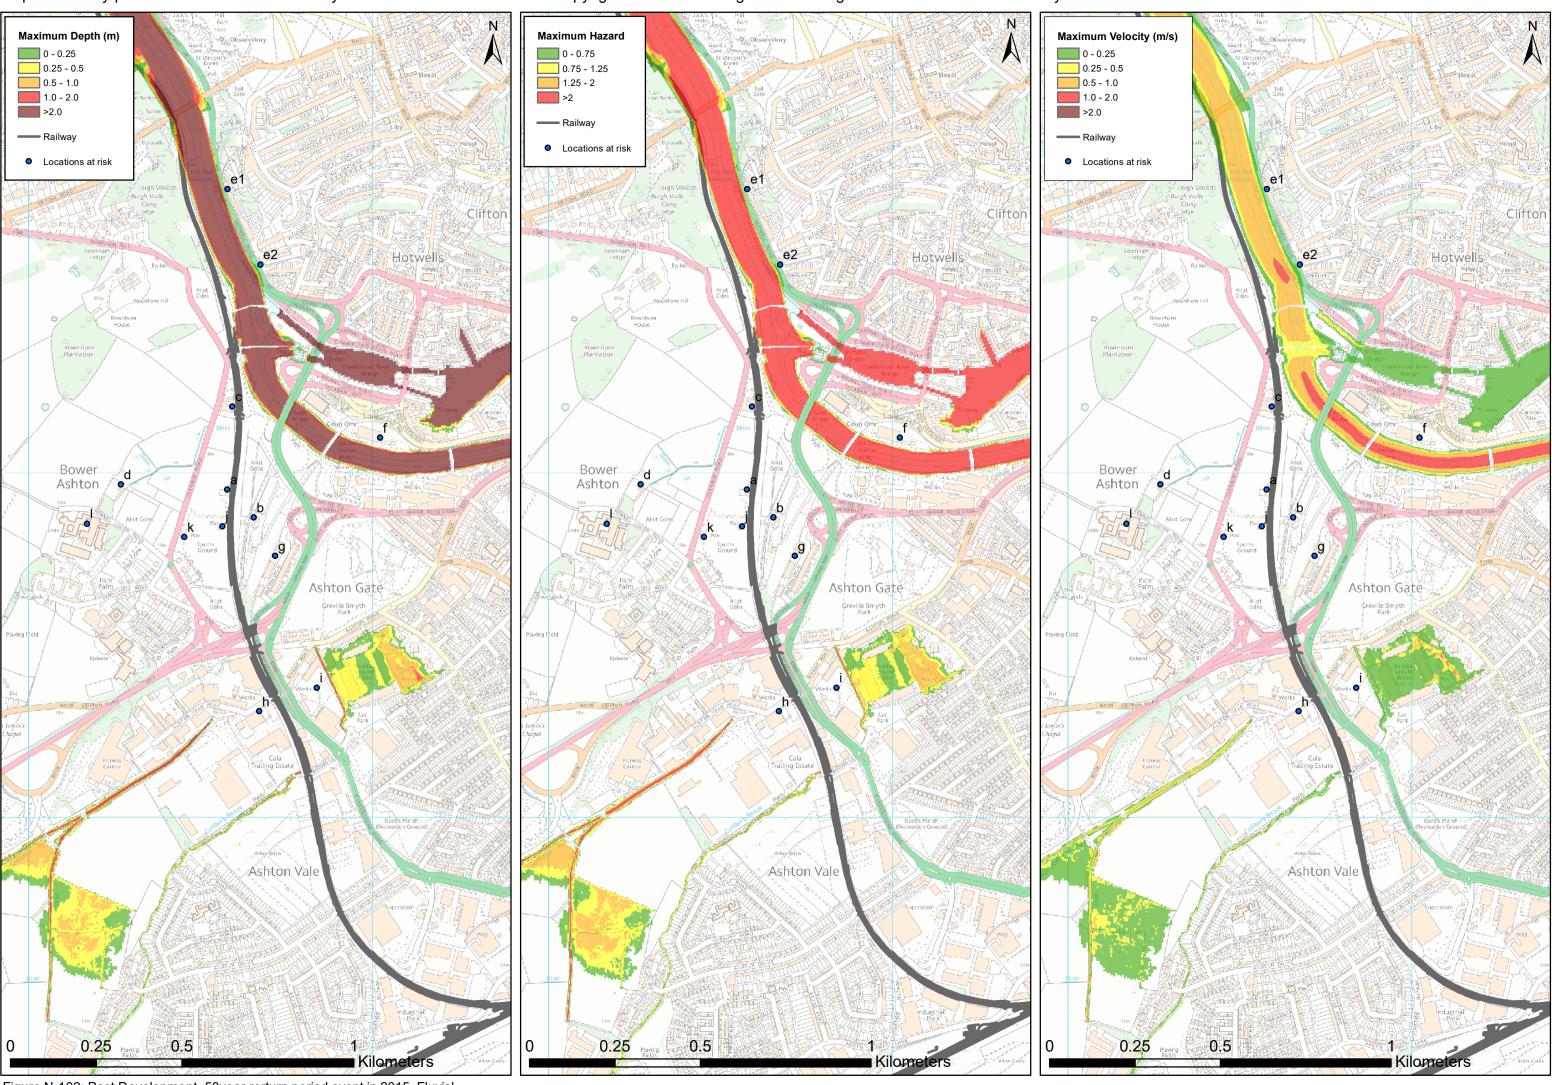

## Document history

| Version | Date     | Status of Version |
|---------|----------|-------------------|
| Rev: 01 | 12/11/19 | Application Issue |

Figure N-102: Post Development, 50year rerturn period event in 2015 ,Fluvial