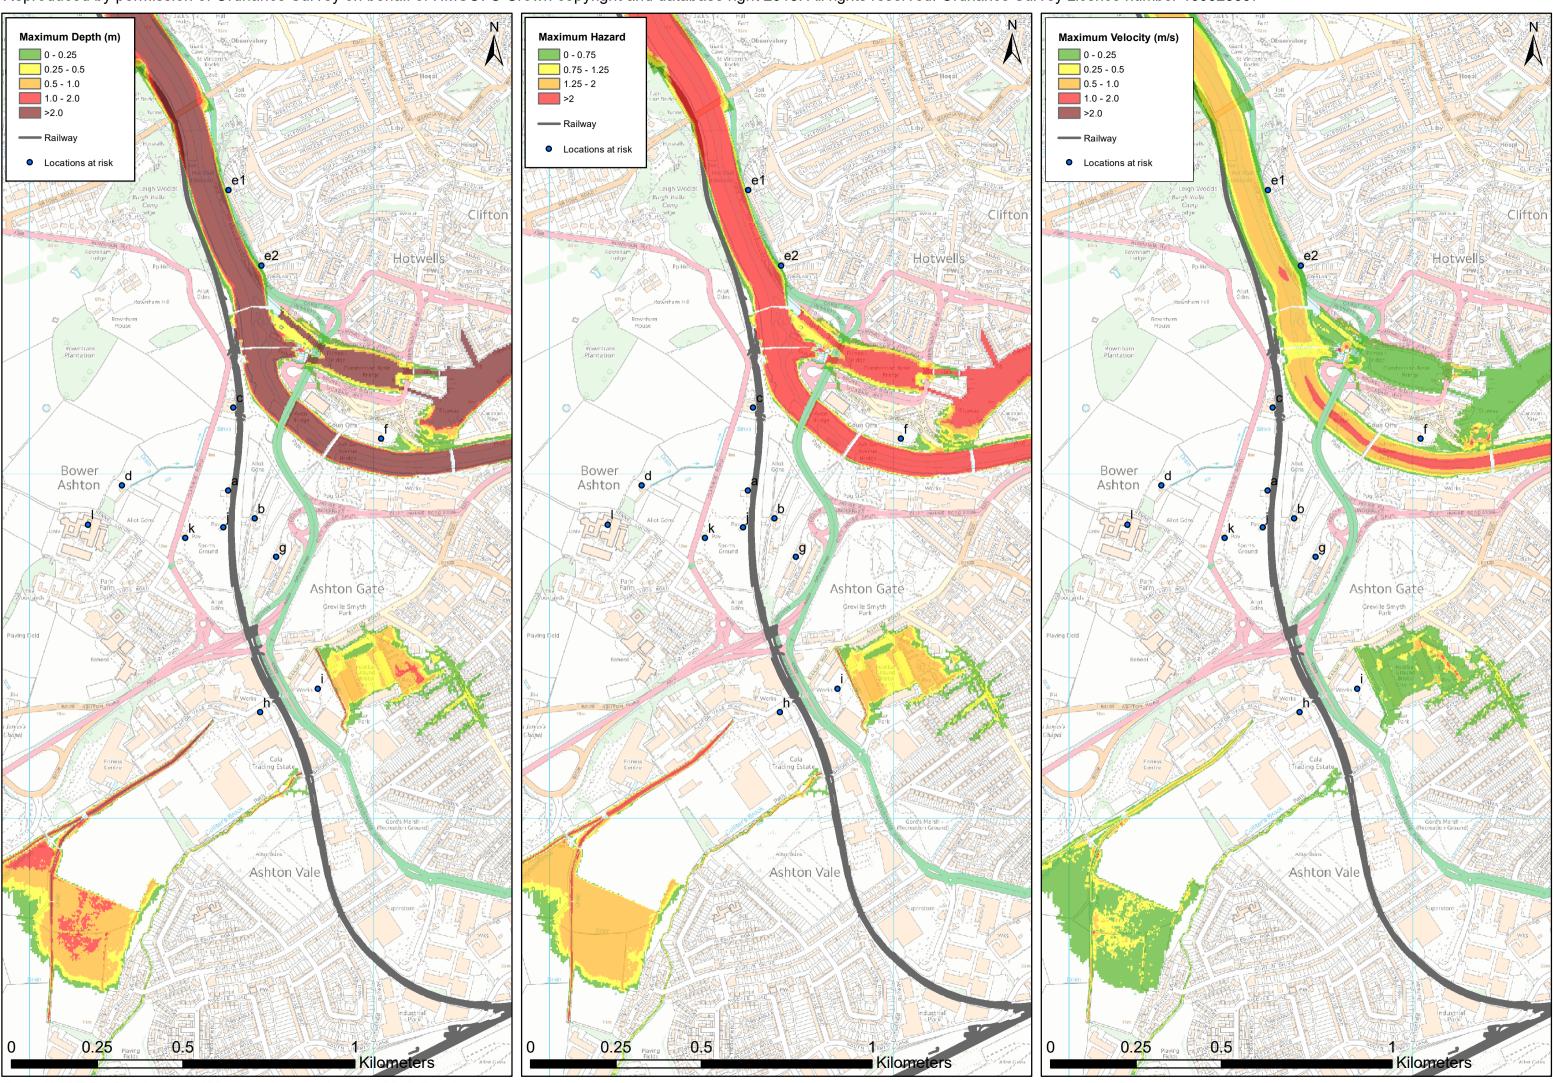

Figure N-103: Pre Development, 75year rerturn period event in 2015 ,Fluvial

Figure N-104: Post Development, 75year rerturn period event in 2015 ,Fluvial

Figure N-105: Pre Development, 100year rerturn period event in 2015 ,Fluvial