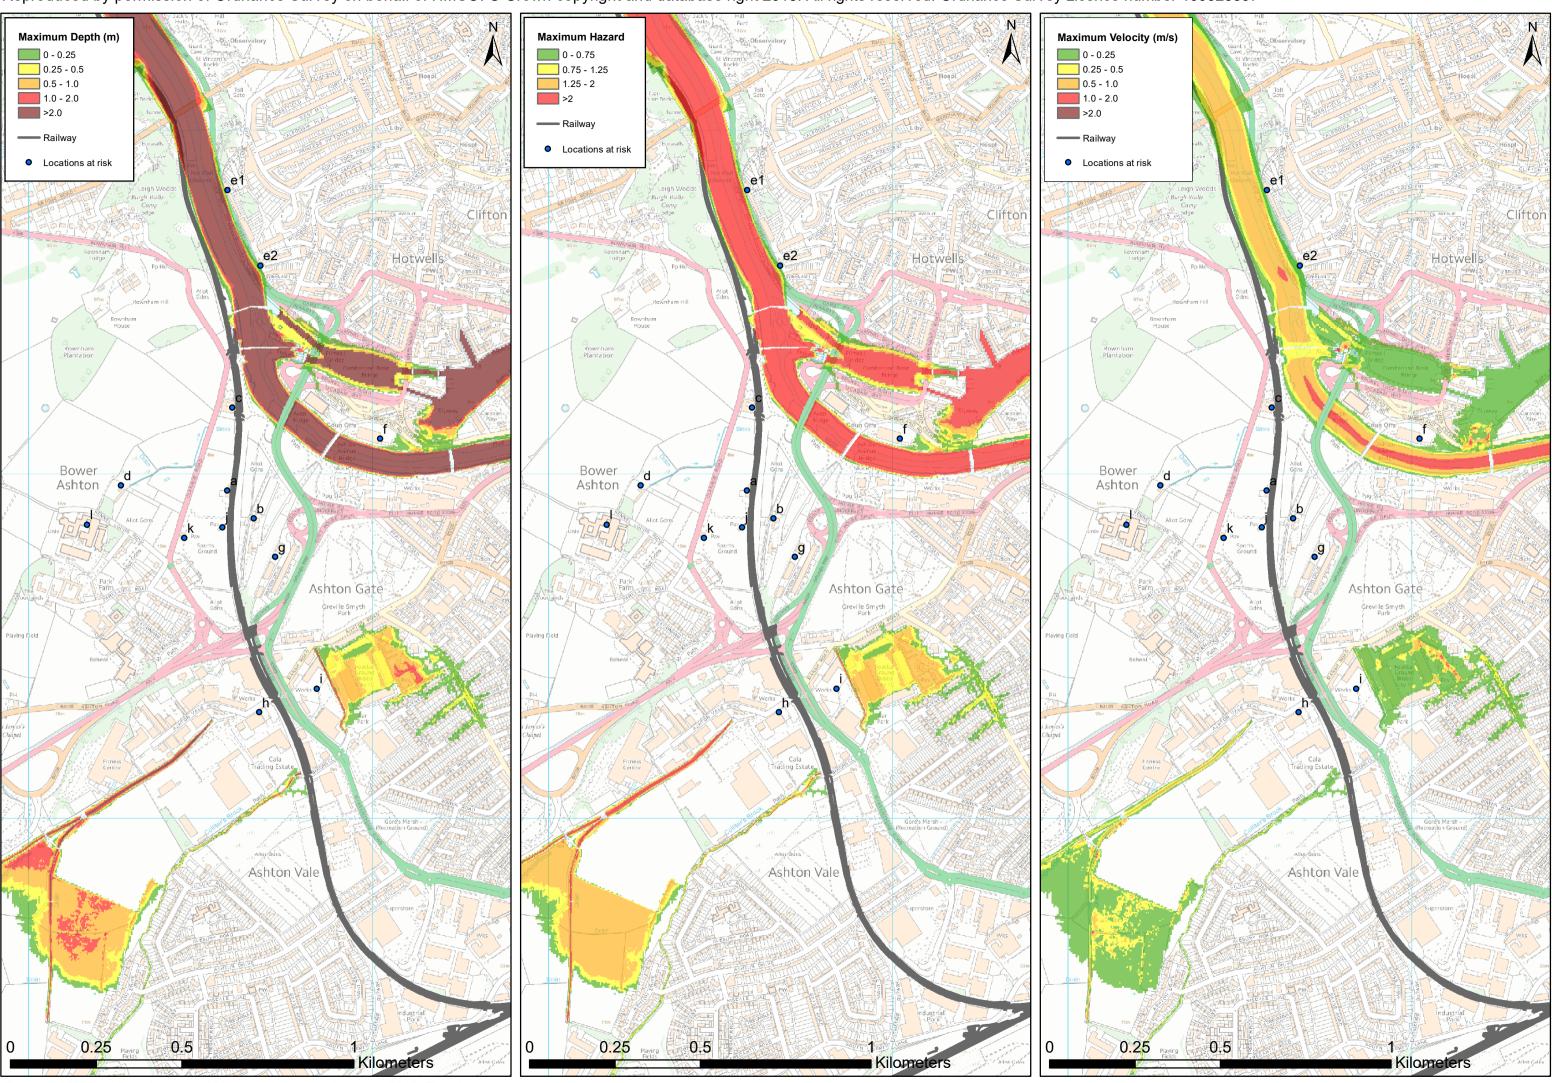

Figure N-106: Post Development, 100year rerturn period event in 2015 ,Fluvial

Figure N-107: Pre Development, 1000year rerturn period event in 2015, Fluvial

Figure N-108: Post Development, 1000year rerturn period event in 2015 ,Fluvial