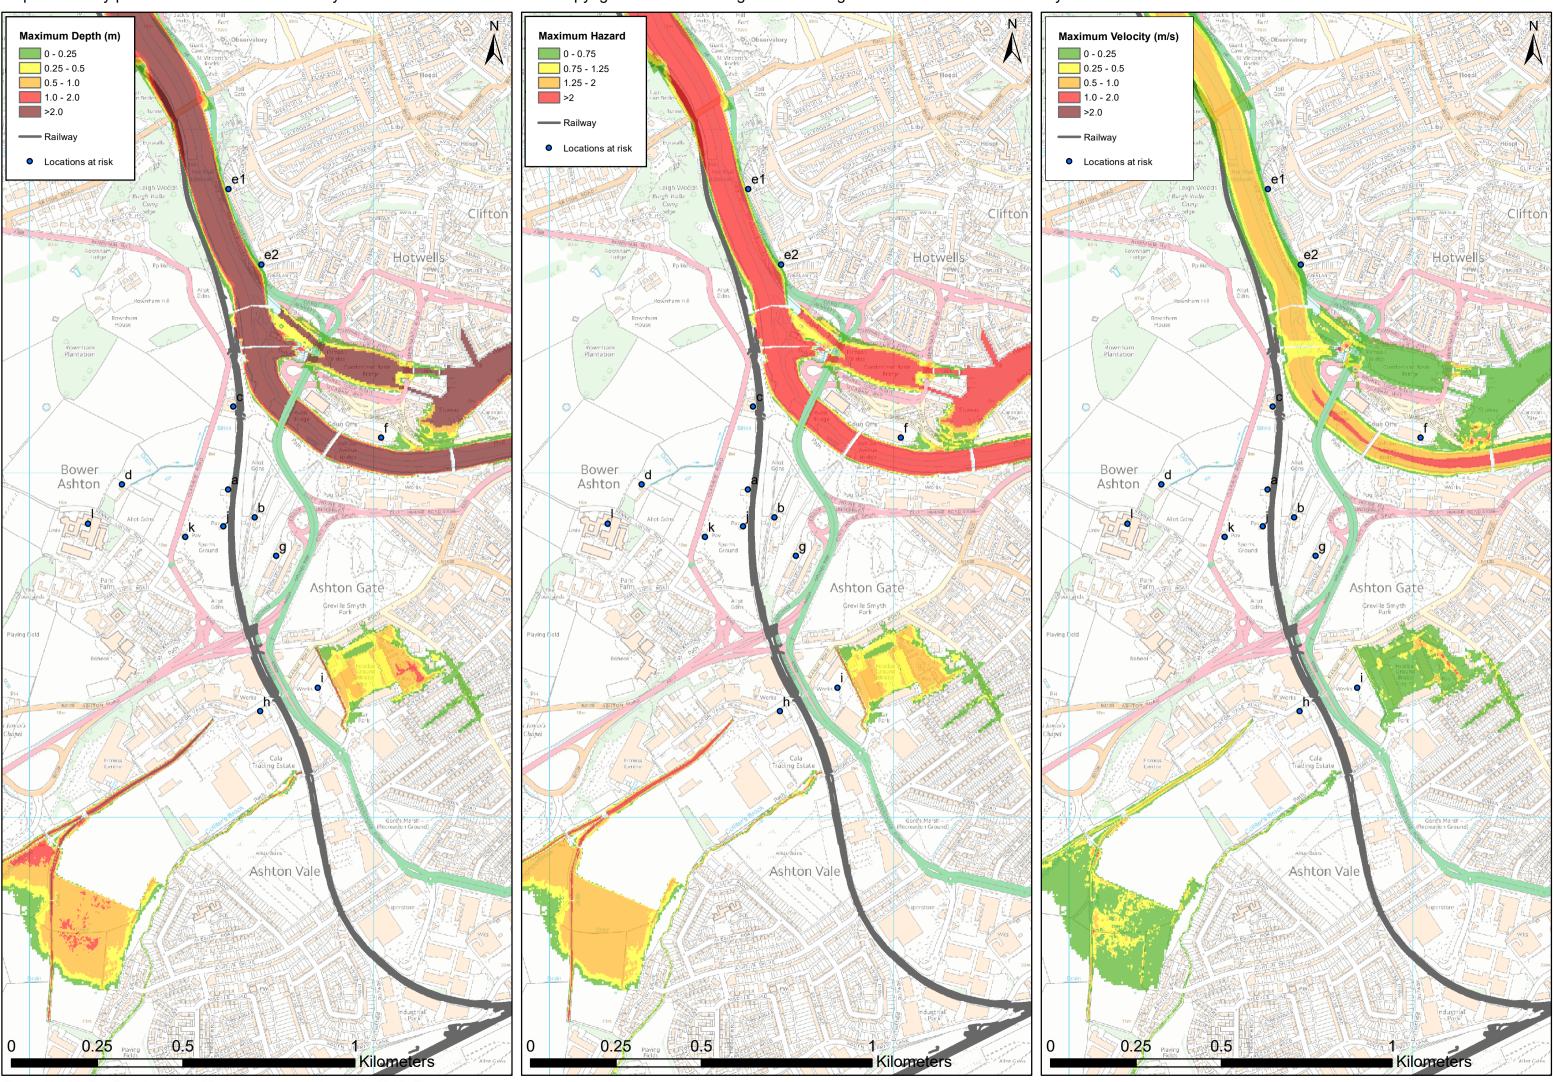

Figure N-103: Pre Development, 75year rerturn period event in 2015 ,Fluvial

Figure N-104: Post Development, 75year rerturn period event in 2015 ,Fluvial

Figure N-105: Pre Development, 100year rerturn period event in 2015 ,Fluvial