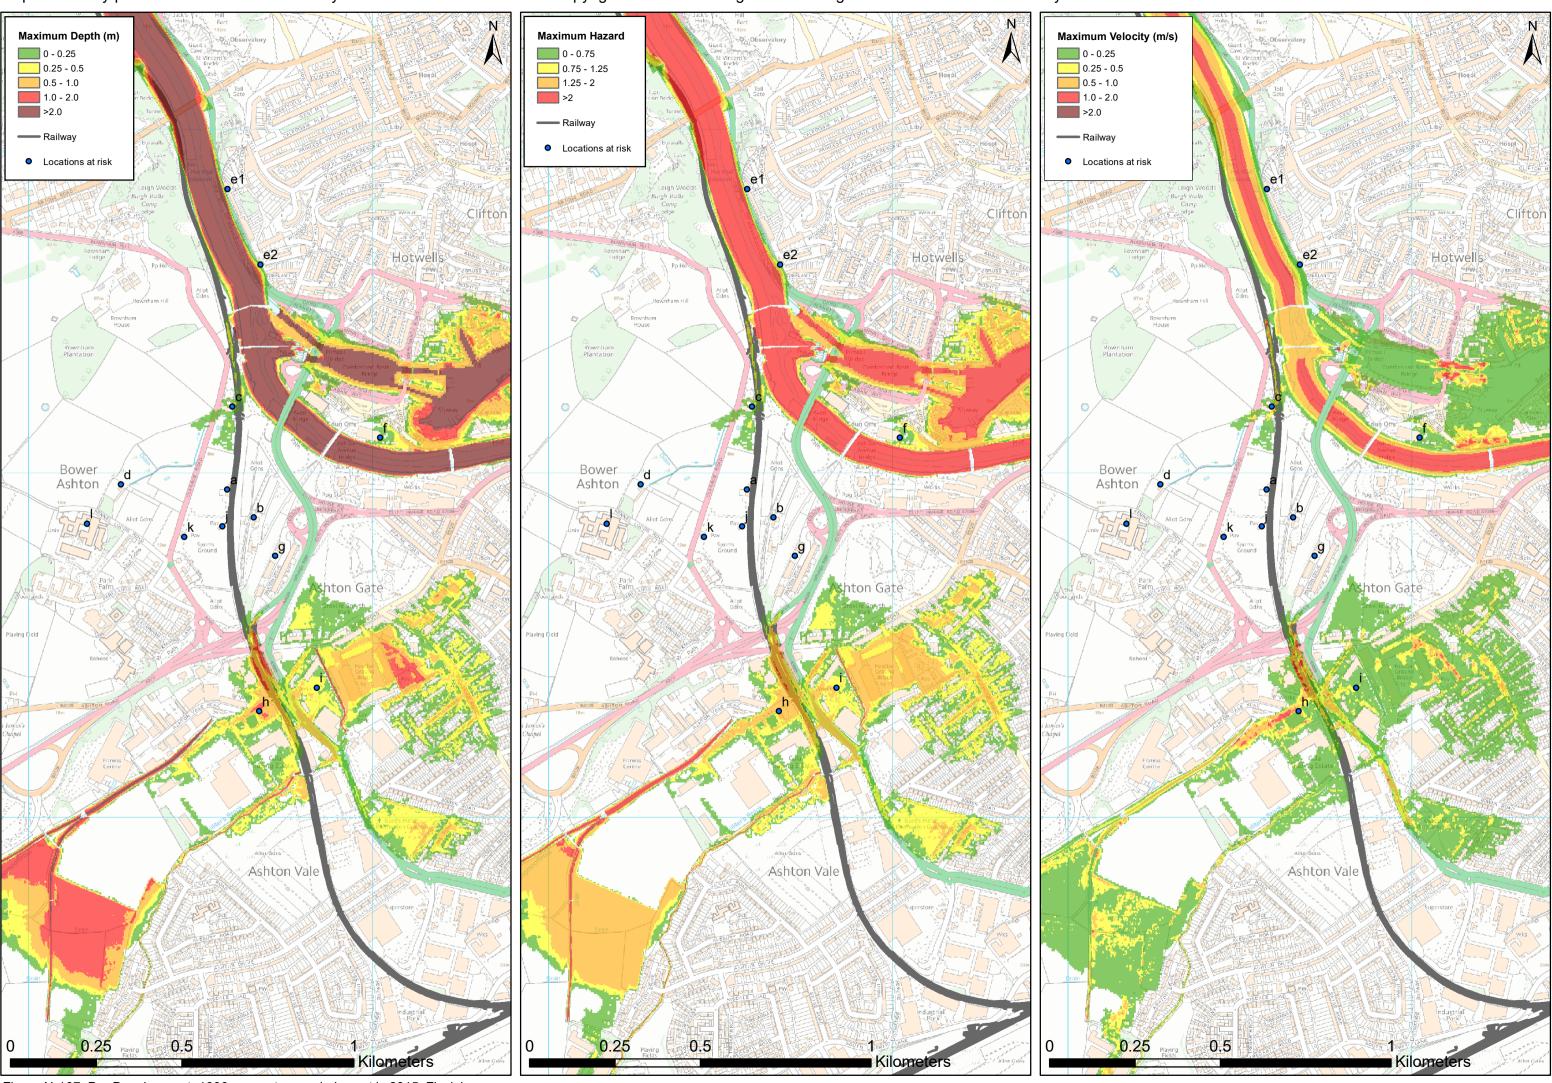

## Document history

| Version | Date     | Status of Version |
|---------|----------|-------------------|
| Rev: 01 | 12/11/19 | Application Issue |

Figure N-102: Post Development, 50year rerturn period event in 2015 ,Fluvial

Figure N-103: Pre Development, 75year rerturn period event in 2015 ,Fluvial

Figure N-104: Post Development, 75year rerturn period event in 2015 ,Fluvial

Figure N-105: Pre Development, 100year rerturn period event in 2015 ,Fluvial

Figure N-106: Post Development, 100year rerturn period event in 2015 ,Fluvial

Figure N-107: Pre Development, 1000year rerturn period event in 2015, Fluvial

Figure N-108: Post Development, 1000year rerturn period event in 2015 ,Fluvial